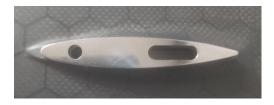

## Setup

Mast sets come with this pedestal washer to protect the carbon fiber and improve the mast/wing connection. Do not use it without this washer.

The mast set includes this slot washer to protect the carbon fiber and improve the mast/wing connection. Screw forces are equally distributed over the entire slot length. Do not use it without this washer.