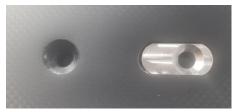

## Setup

Mast sets come with this pedestal washer to protect the carbon fiber and improve the mast/wing connection. Do not use it without this washer.

The mast set includes this slot washer to protect the carbon fiber and improve the mast/wing connection. Screw forces are equally distributed over the entire slot length. Do not use it without this washer.